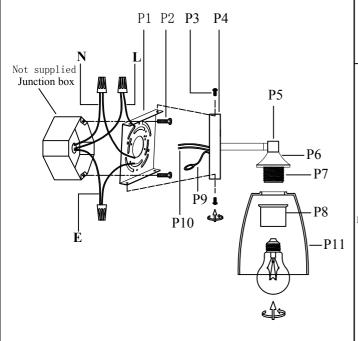

## Installation instructions:

- 1. Black wire from ceiling(junction box) attaches to "L"wire from the fixture.
- 2. White wire from ceiling(junction box) attaches to "N"wire from the fixture.
- 3. "E" wire from the fixture is attaced to the mounting bracket and an additional "E" wire from the mounting bracket must be secured to the junction box.
- 4. Secure mounting bracket to the junction box.
- 5.Install the lamp body to the mounting bracket by screws(P3).
- 6.Locking the glass shade(P11) on the lamp body by socket rings(P8).
- 7.Install E26 light source.(Bulbs not supplied).

The end!

| Part Number      | Part | Picture | Description                  | Qty |
|------------------|------|---------|------------------------------|-----|
| MB7S05           | P1   |         | Mounting bracket L4.5"*W4.5" | 1   |
|                  | P2   |         | Mounting bracket screw       | 2   |
| P-LD7307W15BRA-1 | P3   |         | Screw                        | 4   |
|                  | P4   |         | Backplate (L4.7"*W4.7")      | 1   |
|                  | P5   |         | Lamp arm(W10.6"*H0.8")       | 1   |
|                  | P6   |         | Socket Cup (Φ2.4"*H1.1")     | 2   |
|                  | P7   |         | E26 holder                   | 2   |
|                  | P8   |         | Socket rings                 | 2   |
|                  | P9   |         | UL18#Ground wire,L9.8"       | 1   |
|                  | P10  |         | UL18#,L8"                    | 1   |
| GS7R06           | P11  |         | Glass shade<br>(Φ5.1"*H5.9") | 2   |

"L" = Hot wire "N" = Neutral wire

"E" = Ground wire