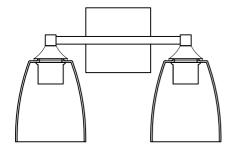

## ING ISTRICT

Collection: Townes Installation manual for:

LD7307W15BRA W15"\*E7.2" H9.8" L2